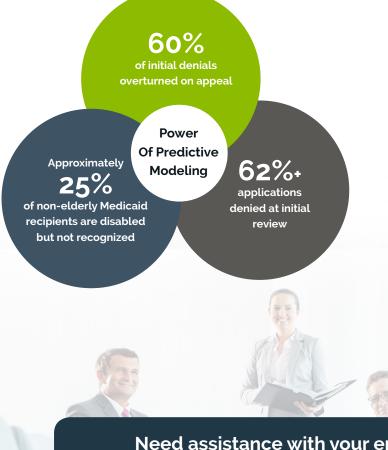

How do we identify and locate 4 times more disabled plan members than our competitors – and **30% more approvals?** 

Our AI-driven analytics identify **90%** of those eligible members, enabling plans to achieve increased revenue and cost-of-care savings.

- Can your team currently look to analytics-driven data to drive outreach?
- · Can you better align your payments to your high-cost disabled members?
- · Can you increase the value created for your members' households?