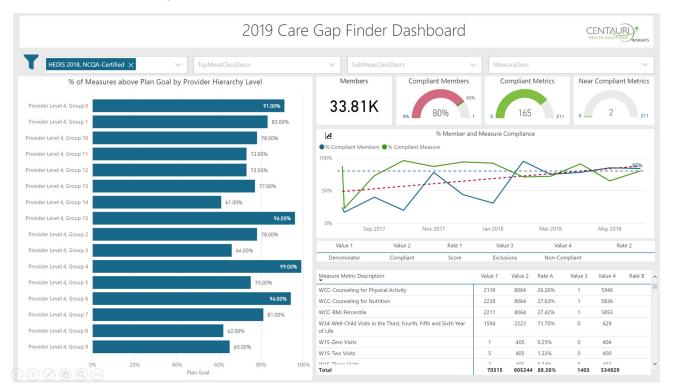

## Leverage the knowledge of your member population

Centauri's ability to zero in on members with the most impactful gaps, is based on our use of HEDIS measure specifications and compliance with Allowable Adjustments.

### Leverage the Power of Centauri Insights

Centauri Insights reveals members who have missing conditions and highest opportunities for successful care gap closure. Potential improvement opportunities are identified for continuous chase optimization. Our analytics proactively report gaps in care throughout the year and tracks and trends results over time.

### Integrate, Prioritize and Segment Reports

Identify gap closure opportunities with each member. With access to member, provider, and provider group level drilldown views, you will have the ability to create actionable reports. Internally audited clinical documentation from chart abstraction activities, ensures compliance with HEDIS® audit standards. Our analytics will help you turn data into action.